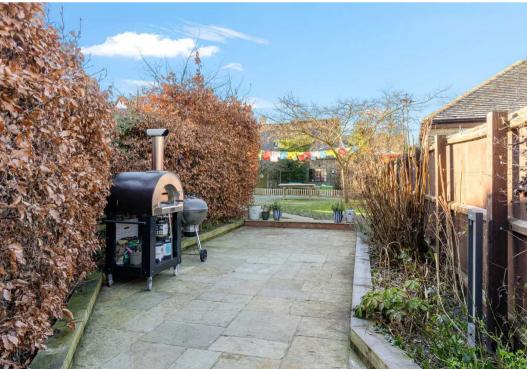

Beyond this hidden oasis lies a large garden, predominantly laid to lawn, surrounded by mature trees and shrubs, offering both tranquility and seclusion. Perfect for entertaining or enjoying moments of serenity, this outdoor haven completes the allure of the property.