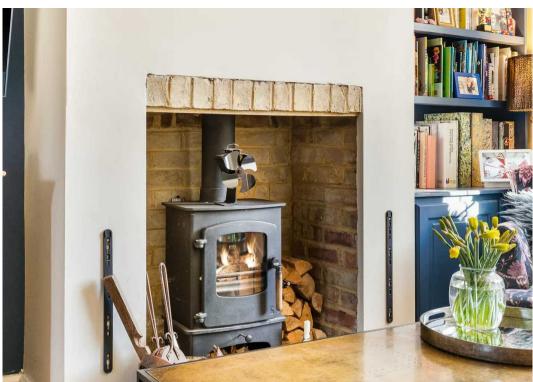

The heart of the home unfolds with an extended lounge flowing effortlessly into a family room.

The lounge, adorned with a wood-burning stove, adds a touch of warmth and character, while the snug/ family room opens out to a private courtyard garden.