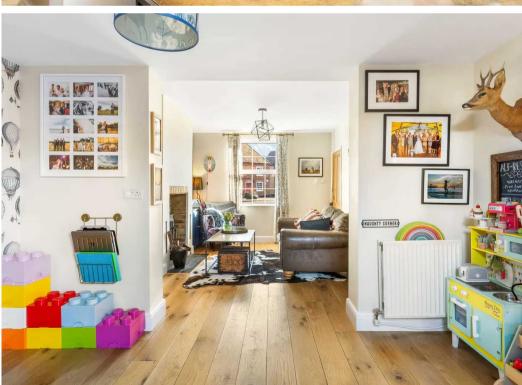

The heart of the home unfolds with an extended lounge flowing effortlessly into a family room.

The lounge, adorned with a wood-burning stove, adds a touch of warmth and character, while the snug/ family room opens out to a private courtyard garden.