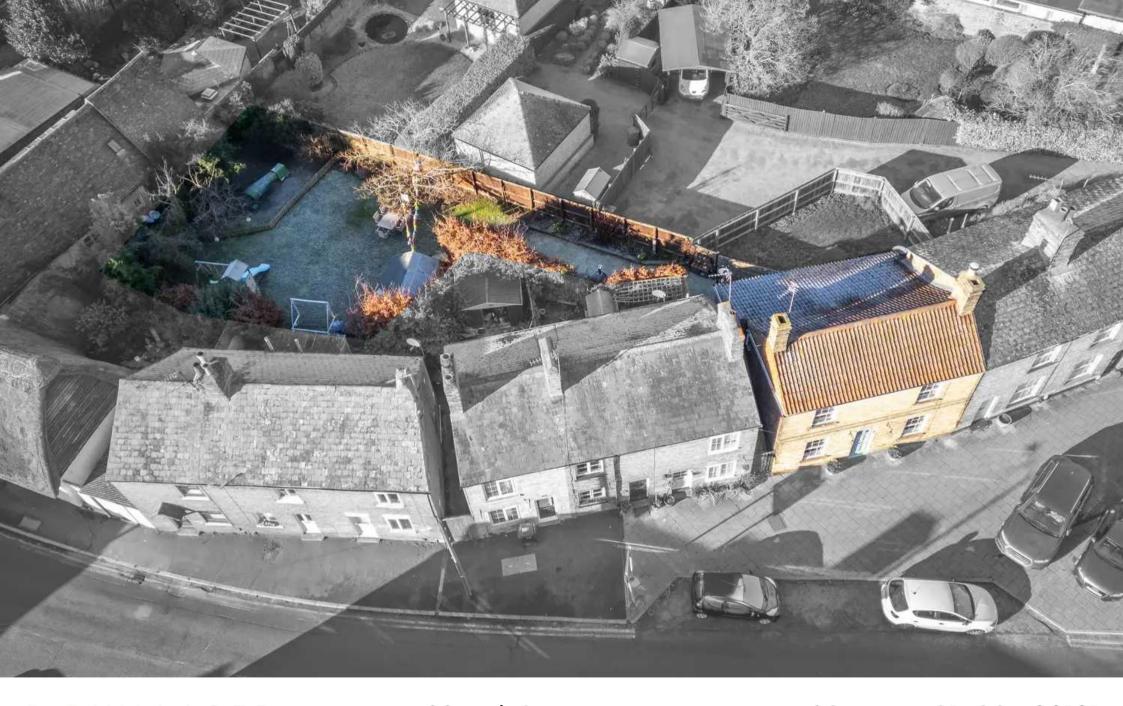

Beyond this hidden oasis lies a large garden, predominantly laid to lawn, surrounded by mature trees and shrubs, offering both tranquility and seclusion. Perfect for entertaining or enjoying moments of serenity, this outdoor haven completes the allure of the property.