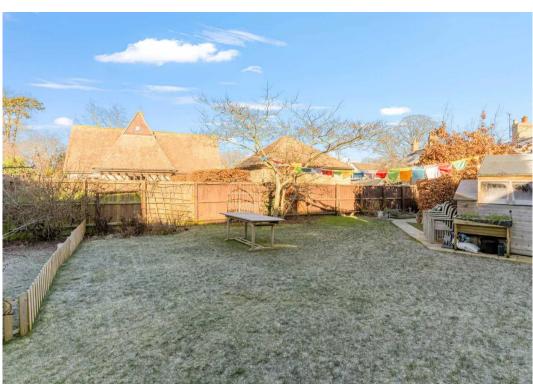

Beyond this hidden oasis lies a large garden, predominantly laid to lawn, surrounded by mature trees and shrubs, offering both tranquility and seclusion. Perfect for entertaining or enjoying moments of serenity, this outdoor haven completes the allure of the property.