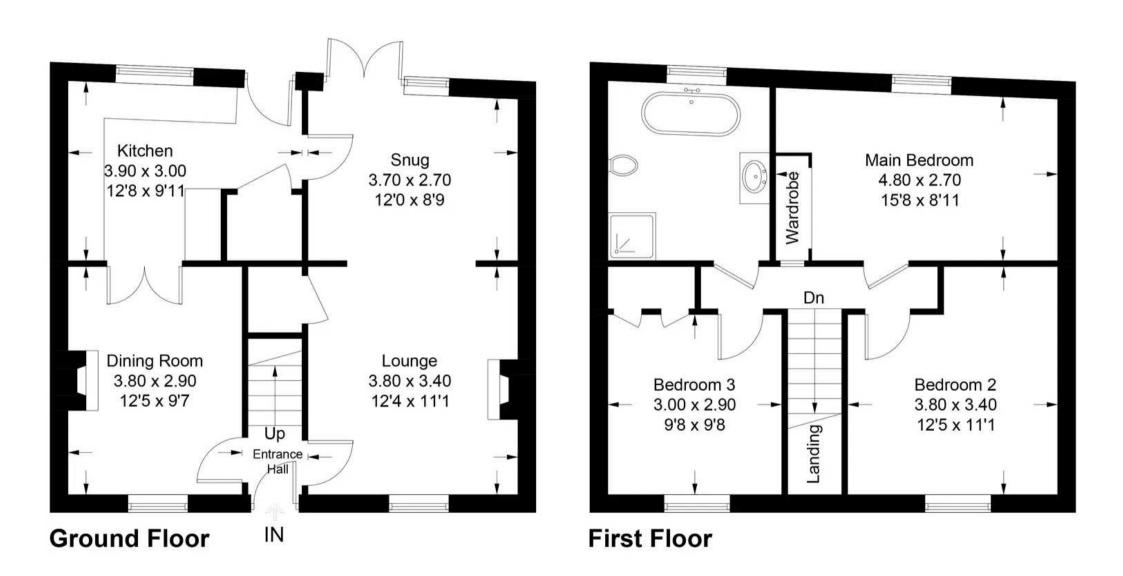

Upstairs, the charm continues with three spacious double bedrooms, providing ample accommodation for the family. A newly fitted bathroom adds a touch of contemporary luxury, completing this residence's commitment to blending modern comforts with timeless appeal.

## **53 West Street**

Approximate Gross Internal Area = 96.2 sq m / 1036 sq ft

22a High Street, Brampton, PE28 4TH T: 01480 436161