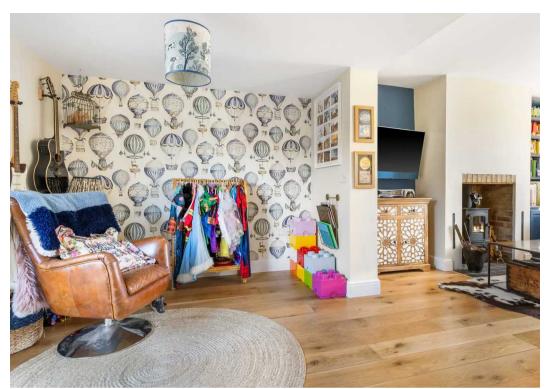

The heart of the home unfolds with an extended lounge flowing effortlessly into a family room.

The lounge, adorned with a wood-burning stove, adds a touch of warmth and character, while the snug/ family room opens out to a private courtyard garden.