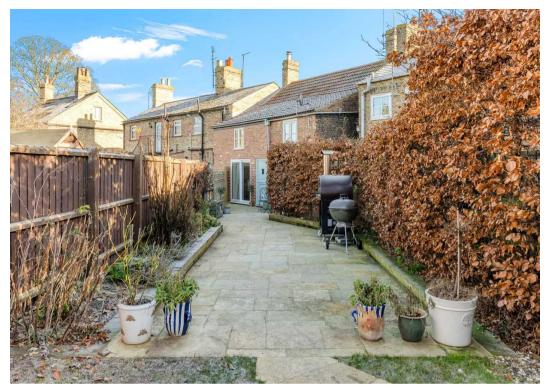

The heart of the home unfolds with an extended lounge flowing effortlessly into a family room.

The lounge, adorned with a wood-burning stove, adds a touch of warmth and character, while the snug/ family room opens out to a private courtyard garden.

Beyond this hidden oasis lies a large garden, predominantly laid to lawn, surrounded by mature trees and shrubs, offering both tranquility and seclusion. Perfect for entertaining or enjoying moments of serenity, this outdoor haven completes the allure of the property.