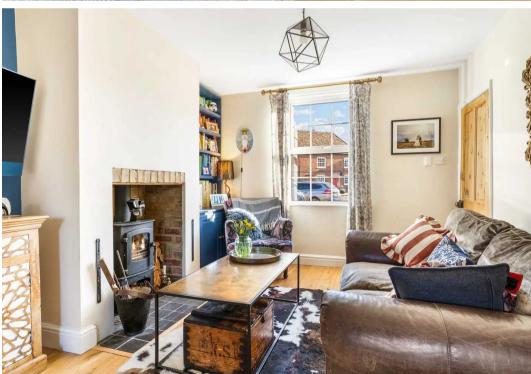

The heart of the home unfolds with an extended lounge flowing effortlessly into a family room.

The lounge, adorned with a wood-burning stove, adds a touch of warmth and character, while the snug/ family room opens out to a private courtyard garden.