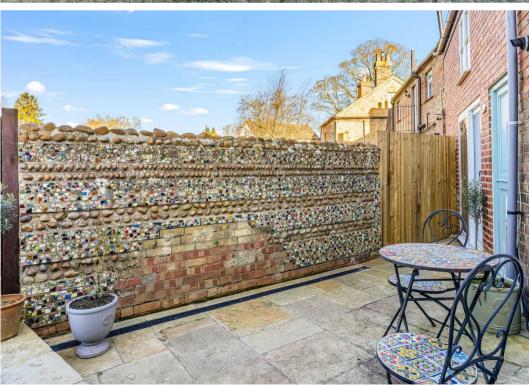

The heart of the home unfolds with an extended lounge flowing effortlessly into a family room.

The lounge, adorned with a wood-burning stove, adds a touch of warmth and character, while the snug/ family room opens out to a private courtyard garden.