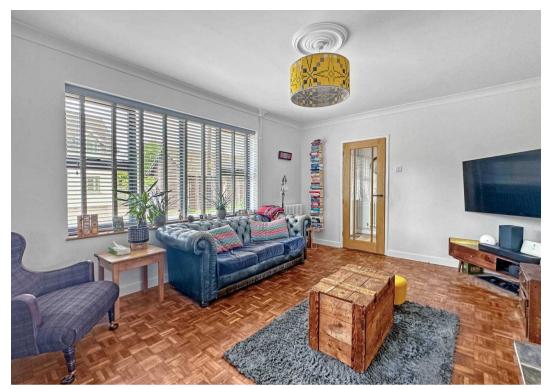

## 1 Green Lane

Brampton, Huntingdon

Tenure: Freehold

EPC Energy Efficiency Rating: C

EPC Environmental Impact Rating: C

- Spacious Layout: Versatile accommodation with three ground-floor bedrooms and two upstairs, including an ensuite.
- Modern Upgrades: Recently refurbished with aluminium windows, oak window boards, and porcelain tile floors.
- Peaceful Location: Situated in a quiet cul-desac of only four homes in the heart of Brampton.
- Beautiful Garden: Newly landscaped private rear garden for relaxation and outdoor enjoyment.
- Ample Parking: Off-road parking for up to four vehicles.
- Convenient Amenities: Close to local shops, schools, and major transport links, including the A14, A1, and Huntingdon train station.