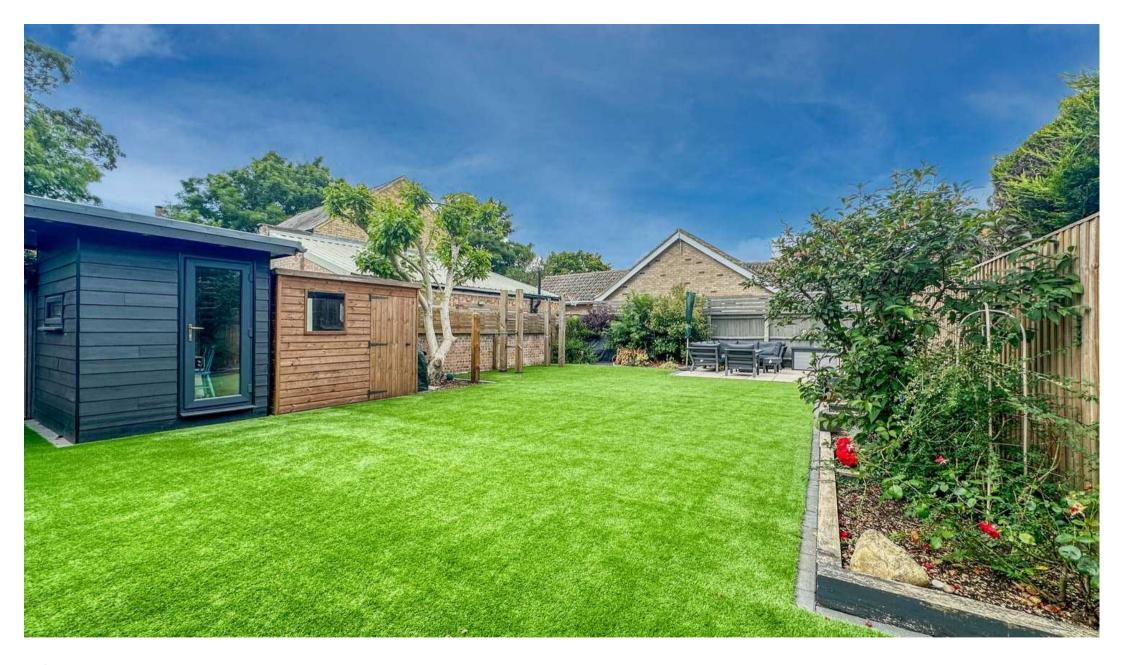

## 1 Green Lane

Brampton, Huntingdon

Tenure: Freehold

EPC Energy Efficiency Rating: C

EPC Environmental Impact Rating: C

- Spacious Layout: Versatile accommodation with three ground-floor bedrooms and two upstairs, including an ensuite.
- Modern Upgrades: Recently refurbished with aluminium windows, oak window boards, and porcelain tile floors.
- Peaceful Location: Situated in a quiet cul-desac of only four homes in the heart of Brampton.
- Beautiful Garden: Newly landscaped private rear garden for relaxation and outdoor enjoyment.
- Ample Parking: Off-road parking for up to four vehicles.
- Convenient Amenities: Close to local shops, schools, and major transport links, including the A14, A1, and Huntingdon train station.