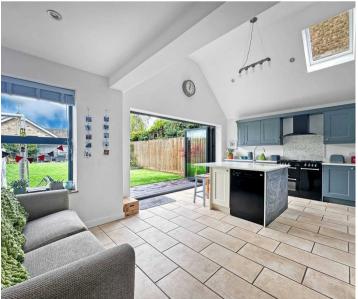

## 1 Green Lane

Brampton, Huntingdon

Tenure: Freehold

EPC Energy Efficiency Rating: C

EPC Environmental Impact Rating: C

- Spacious Layout: Versatile accommodation with three ground-floor bedrooms and two upstairs, including an ensuite.
- Modern Upgrades: Recently refurbished with aluminium windows, oak window boards, and porcelain tile floors.
- Peaceful Location: Situated in a quiet cul-desac of only four homes in the heart of Brampton.
- Beautiful Garden: Newly landscaped private rear garden for relaxation and outdoor enjoyment.
- Ample Parking: Off-road parking for up to four vehicles.
- Convenient Amenities: Close to local shops, schools, and major transport links, including the A14, A1, and Huntingdon train station.