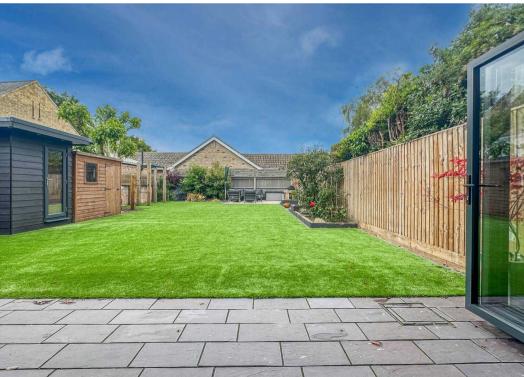

## 1 Green Lane

Brampton, Huntingdon

Tenure: Freehold

EPC Energy Efficiency Rating: C

EPC Environmental Impact Rating: C

- Spacious Layout: Versatile accommodation with three ground-floor bedrooms and two upstairs, including an ensuite.
- Modern Upgrades: Recently refurbished with aluminium windows, oak window boards, and porcelain tile floors.
- Peaceful Location: Situated in a quiet cul-desac of only four homes in the heart of Brampton.
- Beautiful Garden: Newly landscaped private rear garden for relaxation and outdoor enjoyment.
- Ample Parking: Off-road parking for up to four vehicles.
- Convenient Amenities: Close to local shops, schools, and major transport links, including the A14, A1, and Huntingdon train station.