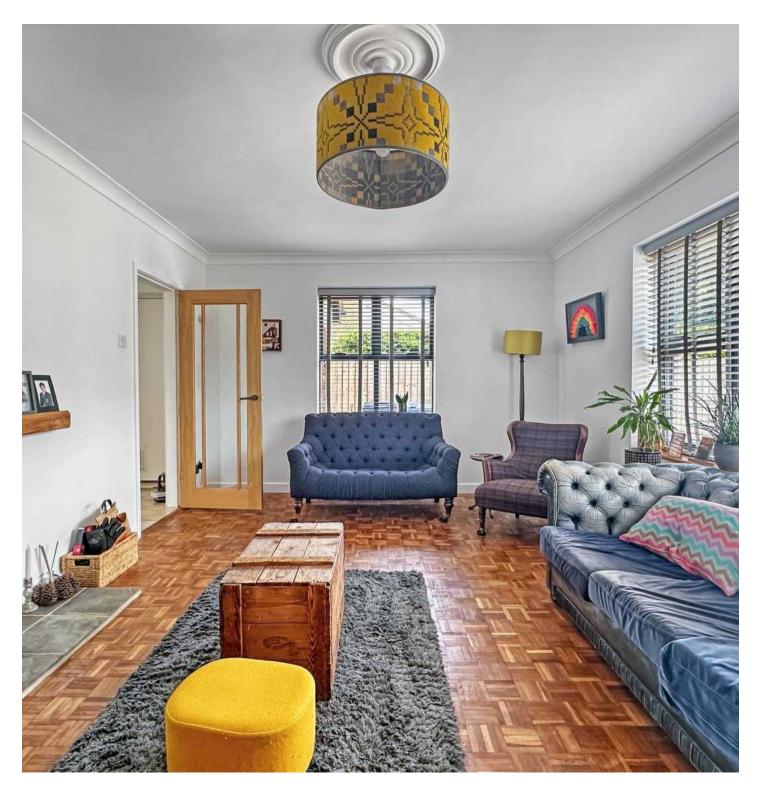

## 1 Green Lane

Brampton, Huntingdon

Tenure: Freehold

EPC Energy Efficiency Rating: C

EPC Environmental Impact Rating: C

- Spacious Layout: Versatile accommodation with three ground-floor bedrooms and two upstairs, including an ensuite.
- Modern Upgrades: Recently refurbished with aluminium windows, oak window boards, and porcelain tile floors.
- Peaceful Location: Situated in a quiet cul-desac of only four homes in the heart of Brampton.
- Beautiful Garden: Newly landscaped private rear garden for relaxation and outdoor enjoyment.
- Ample Parking: Off-road parking for up to four vehicles.
- Convenient Amenities: Close to local shops, schools, and major transport links, including the A14, A1, and Huntingdon train station.