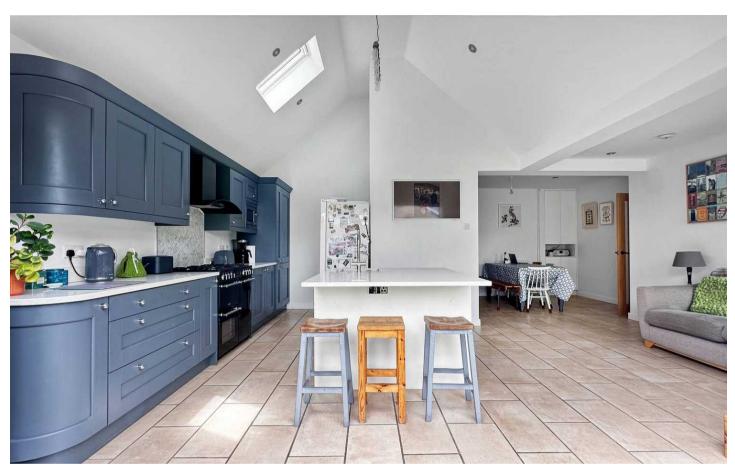

## 1 Green Lane

Brampton, Huntingdon

Tenure: Freehold

EPC Energy Efficiency Rating: C

EPC Environmental Impact Rating: C

- Spacious Layout: Versatile accommodation with three ground-floor bedrooms and two upstairs, including an ensuite.
- Modern Upgrades: Recently refurbished with aluminium windows, oak window boards, and porcelain tile floors.
- Peaceful Location: Situated in a quiet cul-desac of only four homes in the heart of Brampton.
- Beautiful Garden: Newly landscaped private rear garden for relaxation and outdoor enjoyment.
- Ample Parking: Off-road parking for up to four vehicles.
- Convenient Amenities: Close to local shops, schools, and major transport links, including the A14, A1, and Huntingdon train station.