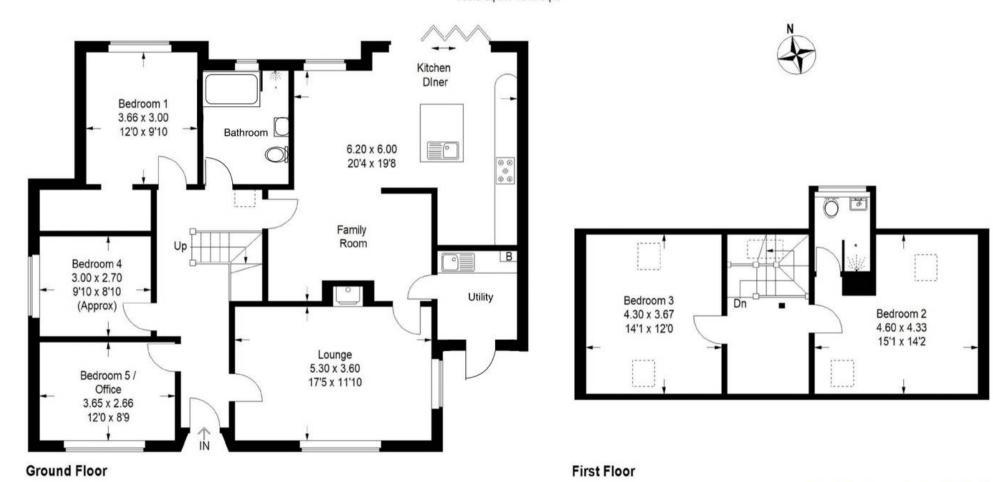

## 1 Green Lane

Brampton, Huntingdon

Tenure: Freehold

EPC Energy Efficiency Rating: C

EPC Environmental Impact Rating: C

- Spacious Layout: Versatile accommodation with three ground-floor bedrooms and two upstairs, including an ensuite.
- Modern Upgrades: Recently refurbished with aluminium windows, oak window boards, and porcelain tile floors.
- Peaceful Location: Situated in a quiet cul-desac of only four homes in the heart of Brampton.
- Beautiful Garden: Newly landscaped private rear garden for relaxation and outdoor enjoyment.
- Ample Parking: Off-road parking for up to four vehicles.
- Convenient Amenities: Close to local shops, schools, and major transport links, including the A14, A1, and Huntingdon train station.

## Green Lane, Brampton, Huntingdon, PE28 4RE

Approximate Gross Internal Area (Including Store) 168.5 sq m / 1814 sq ft