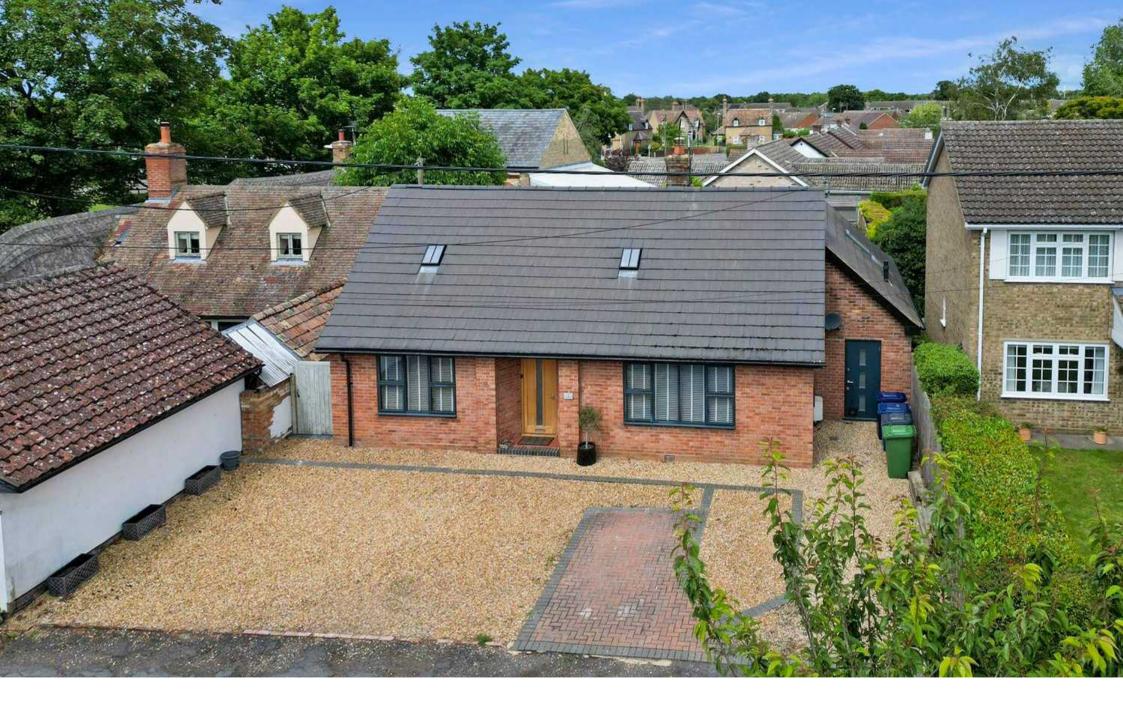

1 Green Lane, Brampton
Guide Price £650,000

## 1 Green Lane

Brampton, Huntingdon

Tenure: Freehold

EPC Energy Efficiency Rating: C

EPC Environmental Impact Rating: C

- Spacious Layout: Versatile accommodation with three ground-floor bedrooms and two upstairs, including an ensuite.
- Modern Upgrades: Recently refurbished with aluminium windows, oak window boards, and porcelain tile floors.
- Peaceful Location: Situated in a quiet cul-desac of only four homes in the heart of Brampton.
- Beautiful Garden: Newly landscaped private rear garden for relaxation and outdoor enjoyment.
- Ample Parking: Off-road parking for up to four vehicles.
- Convenient Amenities: Close to local shops, schools, and major transport links, including the A14, A1, and Huntingdon train station.