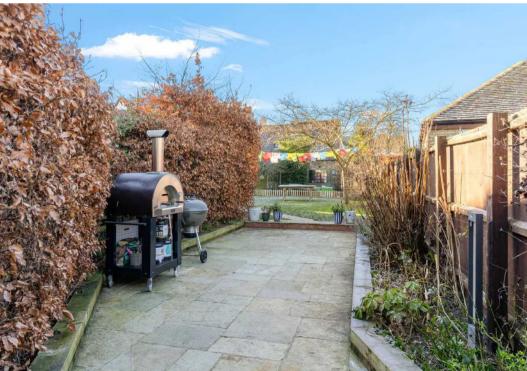

The heart of the home unfolds with an extended lounge flowing effortlessly into a family room.

The lounge, adorned with a wood-burning stove, adds a touch of warmth and character, while the snug/ family room opens out to a private courtyard garden.

Beyond this hidden oasis lies a large garden, predominantly laid to lawn, surrounded by mature trees and shrubs, offering both tranquility and seclusion. Perfect for entertaining or enjoying moments of serenity, this outdoor haven completes the allure of the property.