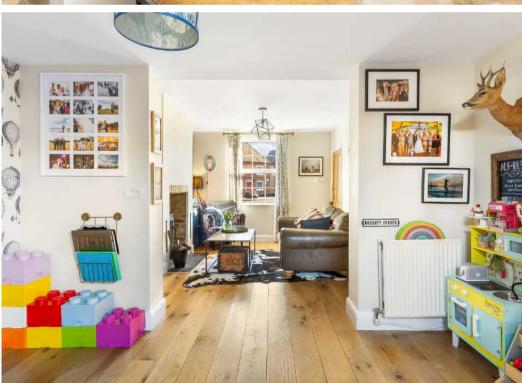

The heart of the home unfolds with an extended lounge flowing effortlessly into a family room.

The lounge, adorned with a wood-burning stove, adds a touch of warmth and character, while the snug/ family room opens out to a private courtyard garden.