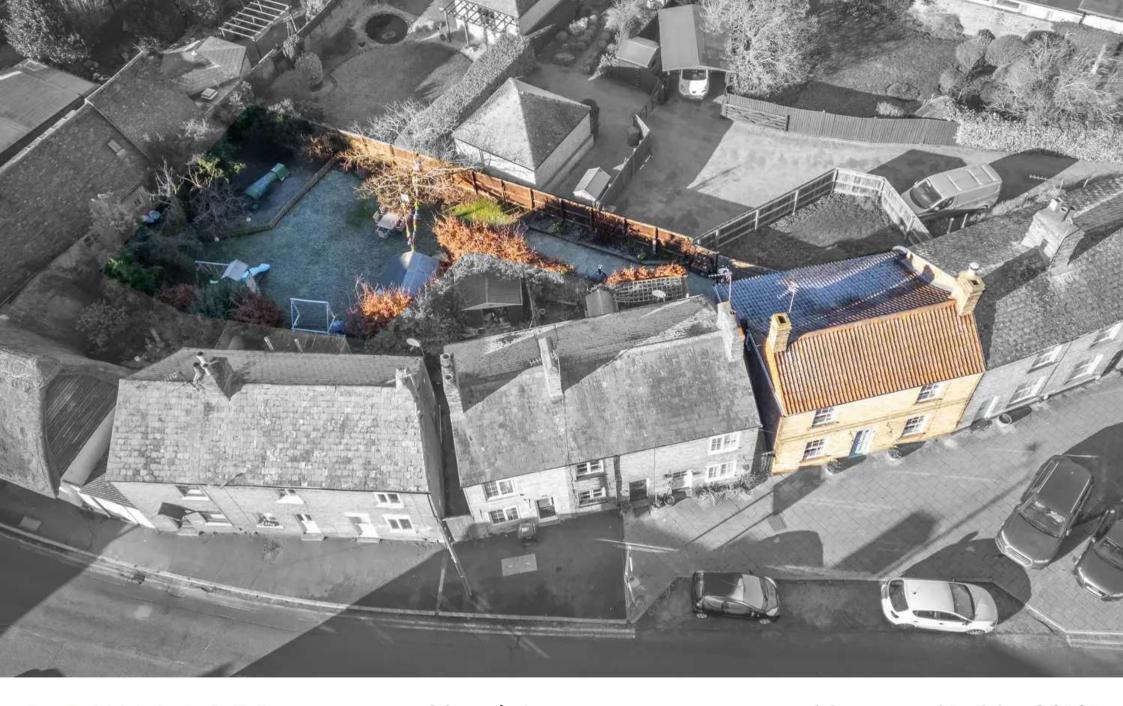

Beyond this hidden oasis lies a large garden, predominantly laid to lawn, surrounded by mature trees and shrubs, offering both tranquility and seclusion. Perfect for entertaining or enjoying moments of serenity, this outdoor haven completes the allure of the property.