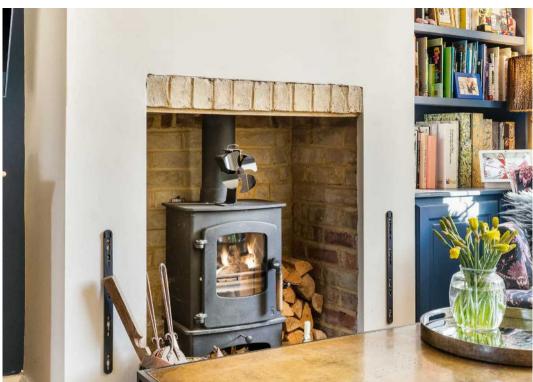

The heart of the home unfolds with an extended lounge flowing effortlessly into a family room.

The lounge, adorned with a wood-burning stove, adds a touch of warmth and character, while the snug/ family room opens out to a private courtyard garden.