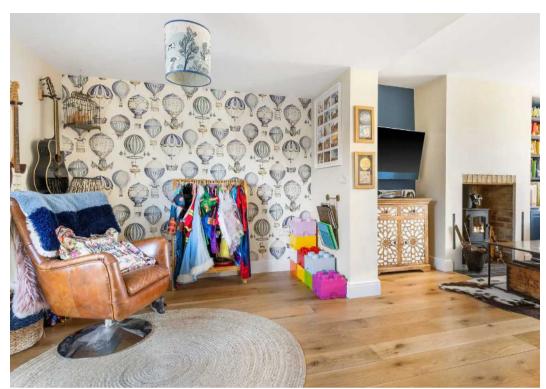

The heart of the home unfolds with an extended lounge flowing effortlessly into a family room.

The lounge, adorned with a wood-burning stove, adds a touch of warmth and character, while the snug/ family room opens out to a private courtyard garden.