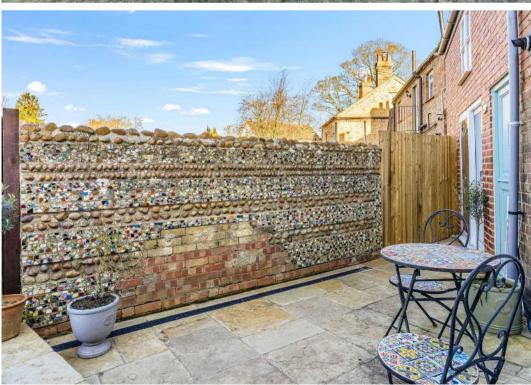

The heart of the home unfolds with an extended lounge flowing effortlessly into a family room.

The lounge, adorned with a wood-burning stove, adds a touch of warmth and character, while the snug/ family room opens out to a private courtyard garden.