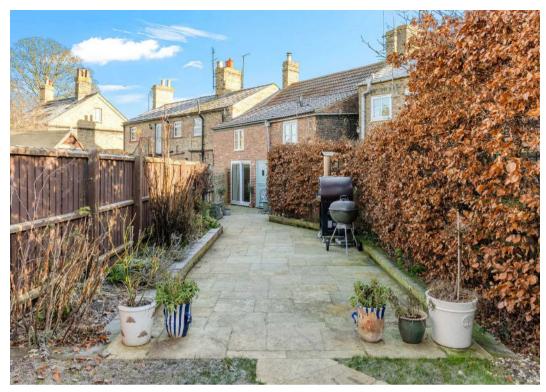

The heart of the home unfolds with an extended lounge flowing effortlessly into a family room.

The lounge, adorned with a wood-burning stove, adds a touch of warmth and character, while the snug/ family room opens out to a private courtyard garden.

Beyond this hidden oasis lies a large garden, predominantly laid to lawn, surrounded by mature trees and shrubs, offering both tranquility and seclusion. Perfect for entertaining or enjoying moments of serenity, this outdoor haven completes the allure of the property.