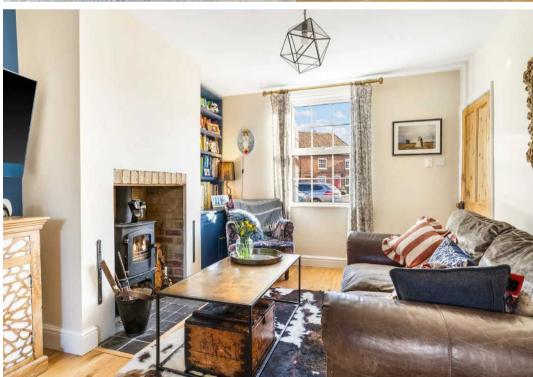

The heart of the home unfolds with an extended lounge flowing effortlessly into a family room.

The lounge, adorned with a wood-burning stove, adds a touch of warmth and character, while the snug/ family room opens out to a private courtyard garden.