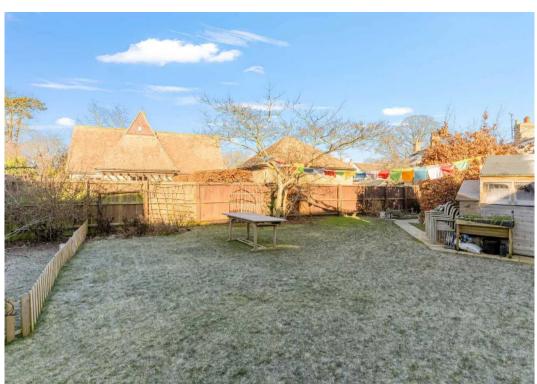

Beyond this hidden oasis lies a large garden, predominantly laid to lawn, surrounded by mature trees and shrubs, offering both tranquility and seclusion. Perfect for entertaining or enjoying moments of serenity, this outdoor haven completes the allure of the property.