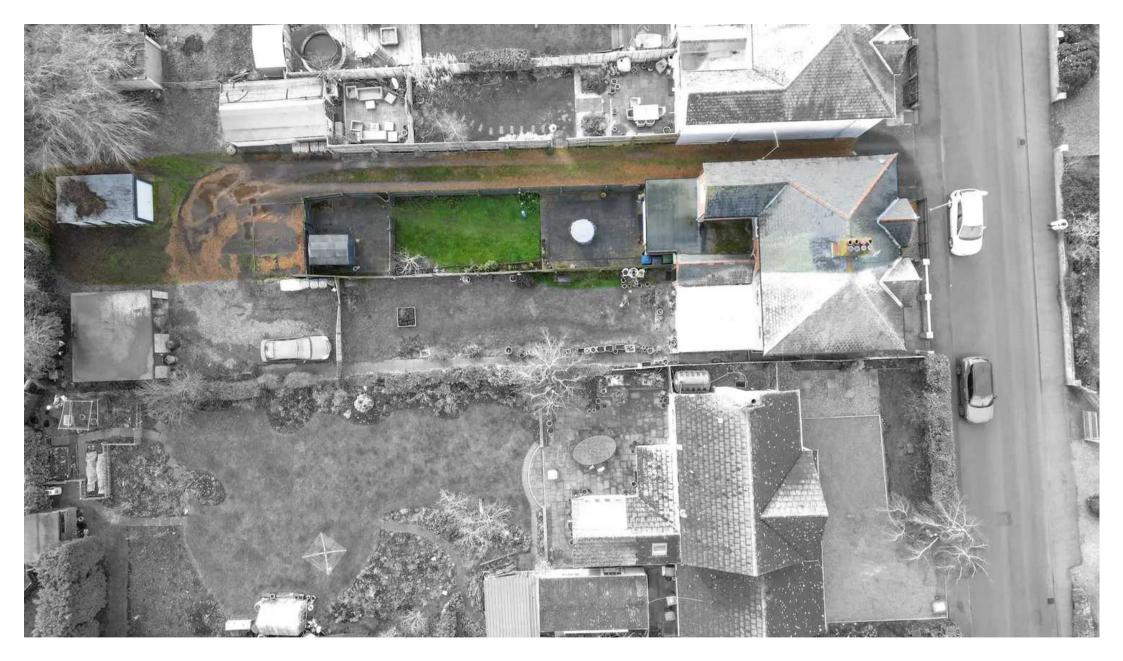

Upstairs, a spacious hall leads to three generously sized double bedrooms and a fully equipped bathroom, providing both comfort and functionality.

The particularly large rear garden is a true outdoor oasis, featuring a patio area perfect for al fresco dining, complemented by a lovely lawn area fully enclosed with high fencing.

Parking is effortlessly managed with space at the front of the property and a sweeping shared gravel driveway leading to off-road parking at the rear for two/three vehicles. Additionally, a detached single garage adds even further value to this exceptional family home.