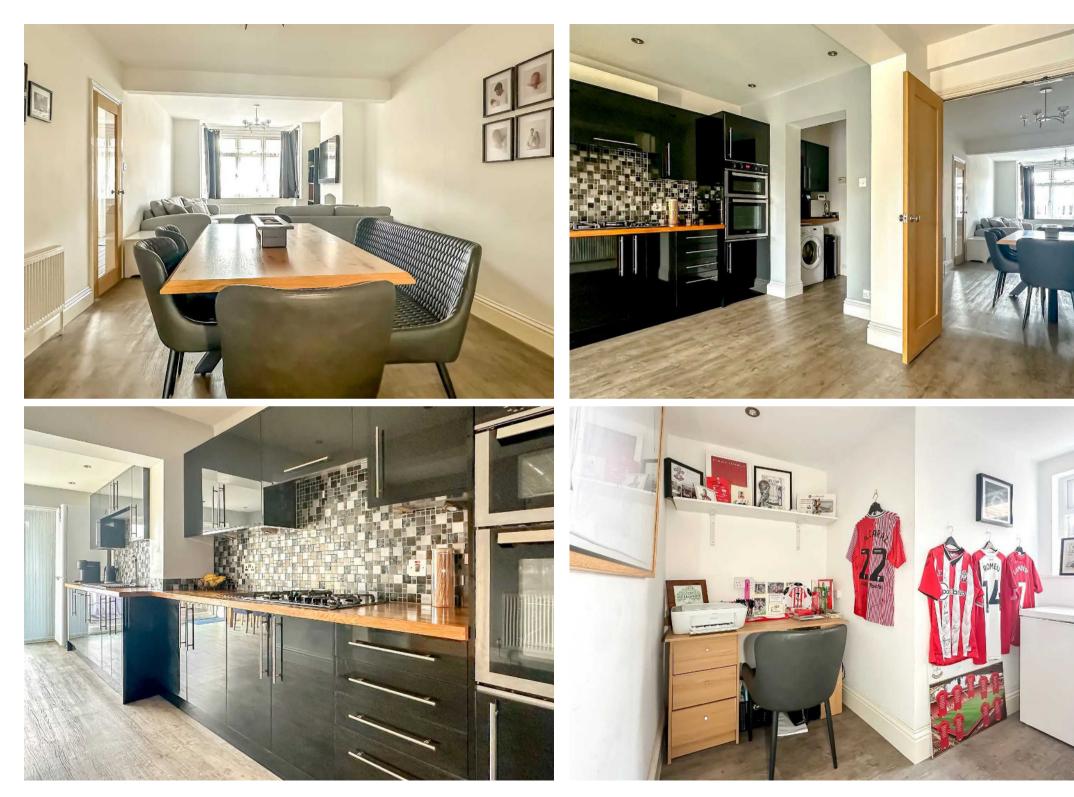

Moving effortlessly through an open-plan kitchen/family/dining area, you'll discover a modern kitchen bathed in natural sunlight, thanks to sliding doors that lead to a private rear garden. Ideal for remote working, a home office/study is strategically positioned off the kitchen, offering a quiet and private space.

There is a convenient utility area, providing space for an under counter washing machine and further worktop space, ensures practicality.

'The property has been extensively extended and improved throughout, creating a seamless blend of modern finishes and period character.'