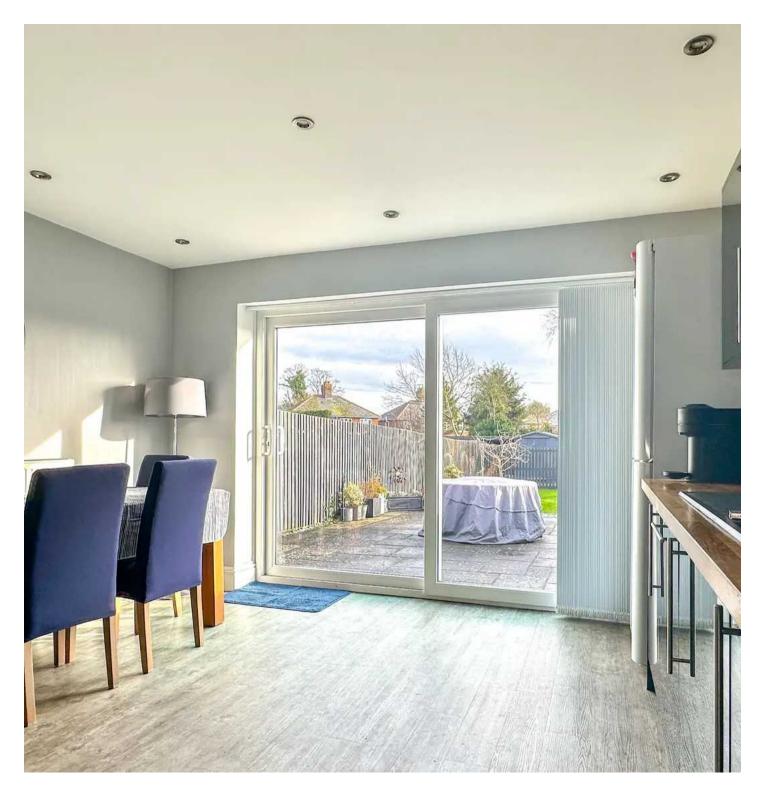

Moving effortlessly through an open-plan kitchen/family/dining area, you'll discover a modern kitchen bathed in natural sunlight, thanks to sliding doors that lead to a private rear garden. Ideal for remote working, a home office/study is strategically positioned off the kitchen, offering a quiet and private space.