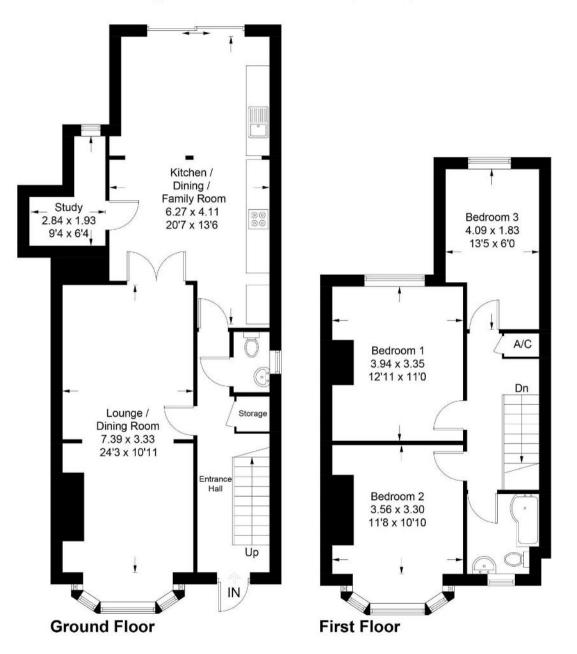

## 18 Field Road, Ramsey

Approximate Gross Internal Area = 119.0 sq m / 1281 sq ft

Illustration for identification purposes only, measurements are approximate, not to scale. floorplansUsketch.com © (ID1042225)